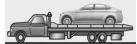

### **Vehicle Towing Information**

Tow the vehicle using a flat bed or using wheel dollies. Never tow the vehicle with the front or rear wheels on the ground