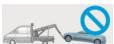

### **Vehicle Towing Information**

Tow the vehicle using a flat bed or using wheel dollies. Never tow the vehicle with the front or rear wheels on the ground