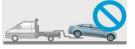

### **Vehicle Towing Information**

Tow the vehicle using a flat bed or using wheel dollies. Never tow the vehicle with the front or rear wheels on the ground