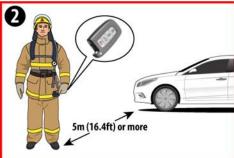

--------------|
| High voltage cable                                   | 12V Battery                | Air-conditioning line       |
| Service Plug                                         | Seat belt pretensioner     | Ultra-High Strength Steel   |
| High Voltage Battery                                 | Air-conditioning component | OBC (On – Board<br>Charger) |

| Applicable to the Sonata PHEV vehicles first sold in the | ID. No.      | Version No. | Page   |
|----------------------------------------------------------|--------------|-------------|--------|
| United States.                                           | KMH-LFE PHEV | 01.2021.09  | 1 of 2 |

## **Emergency Response Quick Reference Guide**



#### **SONATA PHEV / 2016 - 2019**

### **Disabling Vehicle**













**OR** 













### **Vehicle Towing Information**

Tow the vehicle using a flat bed or using wheel dollies. Never tow the vehicle with the front or rear wheels on the ground











#### For further information, please refer to the Emergency Response Guide (ERG).

| Applicable to the Sonata PHEV vehicles first sold in the | ID. No.      | Version No. | Page   |
|----------------------------------------------------------|--------------|-------------|--------|
| United States.                                           | KMH-LFE PHEV | 01.2021.09  | 2 of 2 |