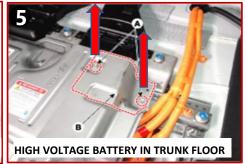

# **Accessing Vehicle**

| Supplemental Restraint System Control Module (SRSCM) | Airbag                     | Airbag Gas Inflators        |
|------------------------------------------------------|----------------------------|-----------------------------|
| High voltage cable                                   | 12V Battery                | Air-conditioning line       |
| Service Plug                                         | Seat belt pretensioner     | Ultra-High Strength Steel   |
| High Voltage Battery                                 | Air-conditioning component | OBC (On – Board<br>Charger) |

### **Disabling Vehicle**

**OR** 