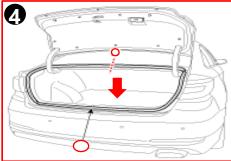

-|-----------------------------|
| High voltage cable                                   | 12V Battery                | Air-conditioning line       |
| Service Plug                                         | Seat belt pretensioner     | Ultra-High Strength Steel   |
| High Voltage Battery                                 | Air-conditioning component | OBC (On – Board<br>Charger) |

| Applicable to the Sonata PHEV vehicles first sold in the | ID. No.      | Version No. | Page   |
|----------------------------------------------------------|--------------|-------------|--------|
| United States.                                           | KMH-LFE PHEV | 01.2021.09  | 1 of 2 |

## **Emergency Response Quick Reference Guide**



#### **SONATA PHEV / 2016 - 2019**

### **Disabling Vehicle**













**OR** 













### **Vehicle Towing Information**

Tow the vehicle using a flat bed or using wheel dollies. Never tow the vehicle with the front or rear wheels on the ground











#### For further information, please refer to the Emergency Response Guide (ERG).

| Applicable to the Sonata PHEV vehicles first sold in the | ID. No.      | Version No. | Page   |
|----------------------------------------------------------|--------------|-------------|--------|
| United States.                                           | KMH-LFE PHEV | 01.2021.09  | 2 of 2 |