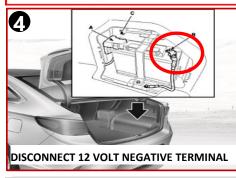

----------|
| High voltage cable                                   | 12V Battery                | Air-conditioning line       |
| Service Plug                                         | Seat belt pretensioner     | Ultra-High Strength Steel   |
| High Voltage Battery                                 | Air-conditioning component | OBC (On – Board<br>Charger) |

| Applicable to the Sonata PHEV vehicles first sold in the | ID. No.      | Version No. | Page   |
|----------------------------------------------------------|--------------|-------------|--------|
| United States.                                           | KMH-LFE PHEV | 01.2021.09  | 1 of 2 |

## **Emergency Response Quick Reference Guide**



#### **SONATA PHEV / 2016 - 2019**

### **Disabling Vehicle**













**OR** 













### **Vehicle Towing Information**

Tow the vehicle using a flat bed or using wheel dollies. Never tow the vehicle with the front or rear wheels on the ground











#### For further information, please refer to the Emergency Response Guide (ERG).

| Applicable to the Sonata PHEV vehicles first sold in the | ID. No.      | Version No. | Page   |
|----------------------------------------------------------|--------------|-------------|--------|
| United States.                                           | KMH-LFE PHEV | 01.2021.09  | 2 of 2 |