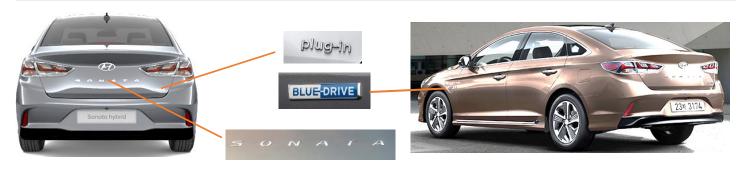

# **Emergency Response Quick Reference Guide**



## **Vehicle Identification**



# **Accessing Vehicle**



| Supplemental Restraint System Control Module (SRSCM) | Airbag                     | Airbag Gas Inflators        |
|------------------------------------------------------|----------------------------|-----------------------------|
| High voltage cable                                   | 12V Battery                | Air-conditioning line       |
| Service Plug                                         | Seat belt pretensioner     | Ultra-High Strength Steel   |
| High Voltage Battery                                 | Air-conditioning component | OBC (On – Board<br>Charger) |

| Applicable to the Sonata PHEV vehicles first sold in the | ID. No.      | Version No. | Page   |
|----------------------------------------------------------|--------------|-------------|--