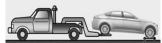

### **Vehicle Towing Information**

Tow the vehicle using a flat bed or using wheel dollies. Never tow the vehicle with the front or rear wheels on the ground