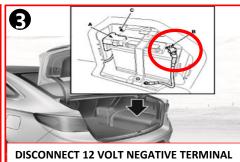

---|-----------------------------|
| High voltage cable                                   | 12V Battery                | Air-conditioning line       |
| Service Plug                                         | Seat belt pretensioner     | Ultra-High Strength Steel   |
| High Voltage Battery                                 | Air-conditioning component | OBC (On – Board<br>Charger) |

| Applicable to the Sonata PHEV vehicles first sold in the | ID. No.      | Version No. | Page   |
|----------------------------------------------------------|--------------|-------------|--------|
| United States.                                           | KMH-LFE PHEV | 01.2021.09  | 1 of 2 |

## **Emergency Response Quick Reference Guide**



#### **SONATA PHEV / 2016 - 2019**

### **Disabling Vehicle**













**OR** 













### **Vehicle Towing Information**

Tow the vehicle using a flat bed or using wheel dollies. Never tow the vehicle with the front or rear wheels on the ground











#### For further information, please refer to the Emergency Response Guide (ERG).

| Applicable to the Sonata PHEV vehicles first sold in the | ID. No.      | Version No. | Page   |
|----------------------------------------------------------|--------------|-------------|--------|
| United States.                                           | KMH-LFE PHEV | 01.2021.09  | 2 of 2 |