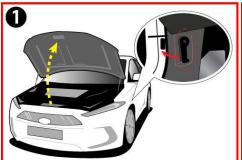

# **Accessing Vehicle**

| Supplemental Restraint System Control Module (SRSCM) | Airbag                     | Airbag Gas Inflators        |
|------------------------------------------------------|----------------------------|-----------------------------|
| High voltage cable                                   | 12V Battery                | Air-conditioning line       |
| Service Plug                                         | Seat belt pretensioner     | Ultra-High Strength Steel   |
| High Voltage Battery                                 | Air-conditioning component | OBC (On – Board<br>Charger) |