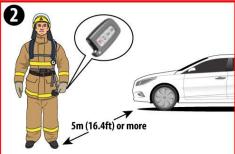

-----|-----------------------------|
| High voltage cable                                   | 12V Battery                | Air-conditioning line       |
| Service Plug                                         | Seat belt pretensioner     | Ultra-High Strength Steel   |
| High Voltage Battery                                 | Air-conditioning component | OBC (On – Board<br>Charger) |

| Applicable to the Sonata PHEV vehicles first sold in the | ID. No.      | Version No. | Page   |
|----------------------------------------------------------|--------------|-------------|--------|
| United States.                                           | KMH-LFE PHEV | 01.2021.09  | 1 of 2 |

## **Emergency Response Quick Reference Guide**



#### **SONATA PHEV / 2016 - 2019**

### **Disabling Vehicle**













**OR** 













### **Vehicle Towing Information**

Tow the vehicle using a flat bed or using wheel dollies. Never tow the vehicle with the front or rear wheels on the ground











#### For further information, please refer to the Emergency Response Guide (ERG).

| Applicable to the Sonata PHEV vehicles first sold in the | ID. No.      | Version No. | Page   |
|----------------------------------------------------------|--------------|-------------|--------|
| United States.                                           | KMH-LFE PHEV | 01.2021.09  | 2 of 2 |