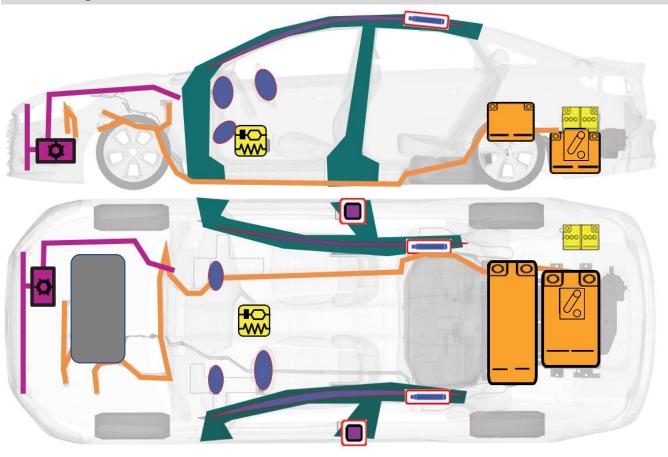

# **Accessing Vehicle**

| Supplemental Restraint System Control Module (SRSCM) | Airbag                     | Airbag Gas Inflators        |
|------------------------------------------------------|----------------------------|-----------------------------|
| High voltage cable                                   | 12V Battery                | Air-conditioning line       |
| Service Plug                                         | Seat belt pretensioner     | Ultra-High Strength Steel   |
| High Voltage Battery                                 | Air-conditioning component | OBC (On – Board<br>Charger) |