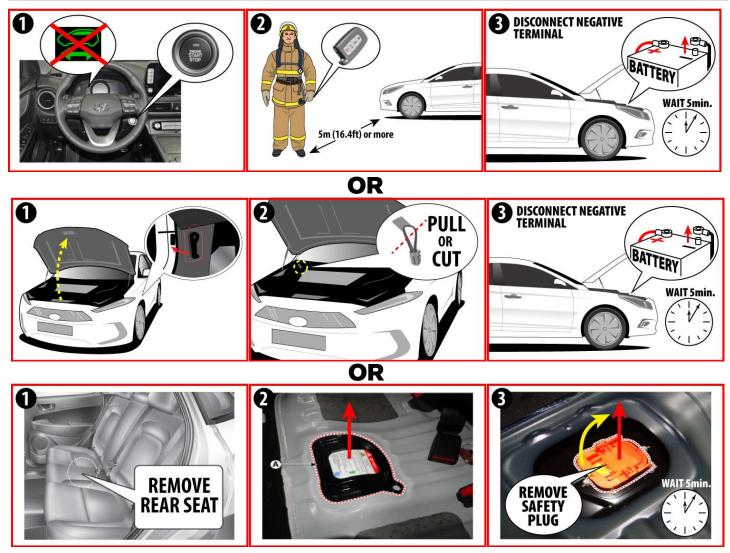

| Applicable to Kona EV vehicles first sold in the United States. | ID. No.   | Version No. | Page   |
|-----------------------------------------------------------------|-----------|-------------|--------|
|                                                                 | KMH-OS EV | 01.2021.09  | 1 of 2 |

Kona EV / 2018+

## **Disabling Vehicle**

HYUNDAI



## **Vehicle Towing Information**

Tow the vehicle using a flat bed or using wheel dollies. Never tow the vehicle with the front or rear wheels on the ground



## For further information, please refer to the Emergency Response Guide (ERG).

| Applicable to Kona EV vehicles first sold in the United States. | ID. No.   | Version No. | Page   |
|-----------------------------------------------------------------|-----------|-------------|--------|
|                                                                 | KMH-OS EV | 01.2021.09  | 2 of 2 |