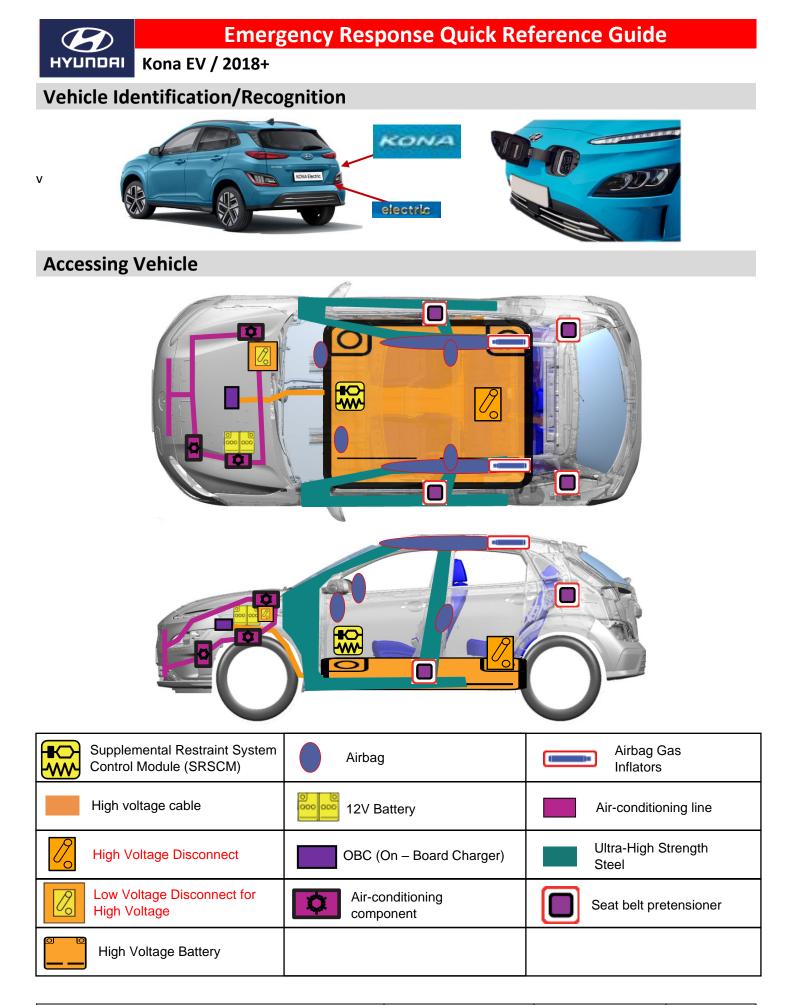

| Applicable to Kona EV vehicles first sold in the United States. | ID. No.   | Version No. | Page   |
|-----------------------------------------------------------------|-----------|-------------|--------|
|                                                                 | KMH-OS EV | 01.2021.09  | 1 of 2 |

Kona EV / 2018+

## **Disabling Vehicle**

HYUNDAI



## **Vehicle Towing Information**

Tow the vehicle using a flat bed or using wheel dollies. Never tow the vehicle with the front or rear wheels on the ground



## For further information, please refer to the Emergency Response Guide (ERG).

| Applicable to Kona EV vehicles first sold in the United States. | ID. No.   | Version No. | Page   |
|-----------------------------------------------------------------|-----------|----------