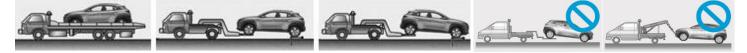

## **Vehicle Towing Information**

Tow the vehicle using a flat bed or using wheel dollies. Never tow the vehicle with the front or rear wheels on the ground