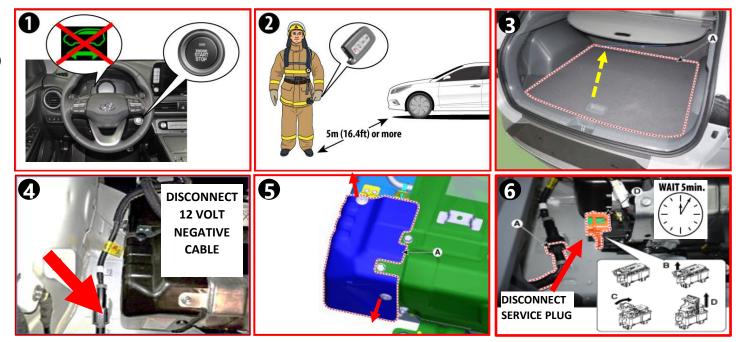

| Applicable to Nexo Fuel Cell Electric Vehicle (FCEV) vehicles | ID. No.     | Version No. | Page   |
|---------------------------------------------------------------|-------------|-------------|--------|
| first sold in the United States.                              | KMH-FE FCEV | 01.2021.09  | 1 of 2 |



**Emergency Response Quick Reference Guide** 

NEXO Fuel Cell Electric Vehicle (FCEV) / 2019 +

## **Disabling Vehicle**



OR



## **Vehicle Towing Information**

Tow the vehicle using a flat bed or using wheel dollies. Never tow the vehicle with the front or rear wheels on the ground



## For further information, please refer to the Emergency Response Guide (ERG).

| Applicable to Nexo Fuel Cell Electric Vehicle (FCEV) vehicles | ID. No.     | Version No. | Page   |
|---------------------------------------------------------------|-------------|-------------|--------|
| first sold in the United States.                              | KMH-FE FCEV | 01.2021.09  | 2 of 2 |