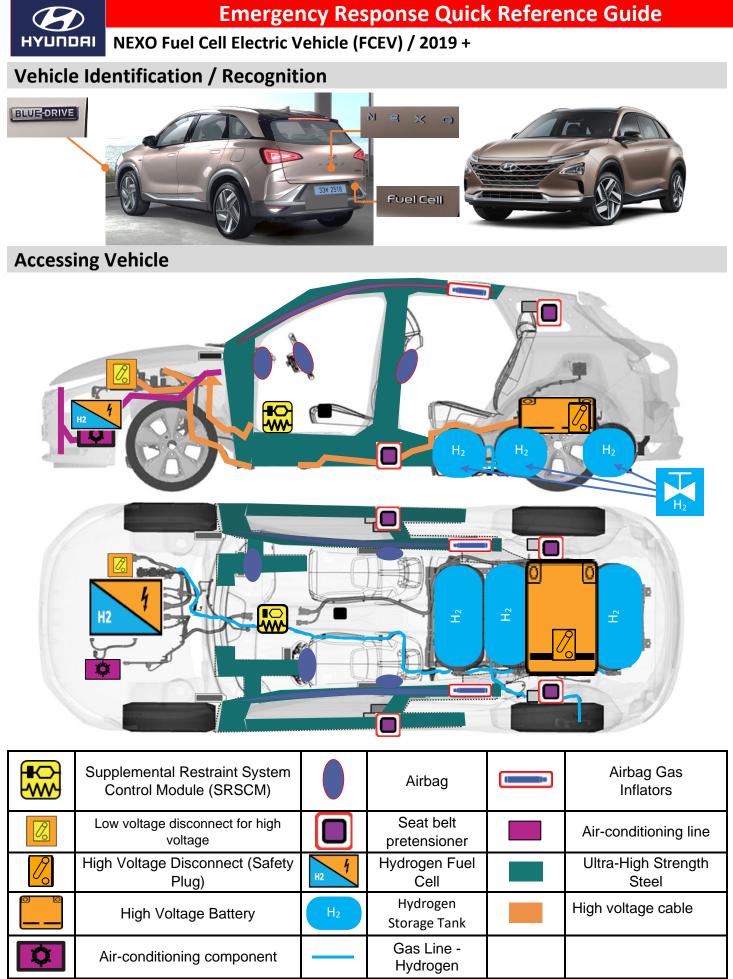

**Emergency Response Quick Reference Guide** 

NEXO Fuel Cell Electric Vehicle (FCEV) / 2019 +