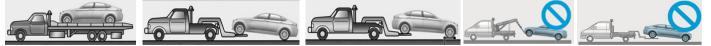

## **Vehicle Towing Information**

Tow the vehicle using a flat bed or using wheel dollies. Never tow the vehicle with the front or rear wheels on the ground