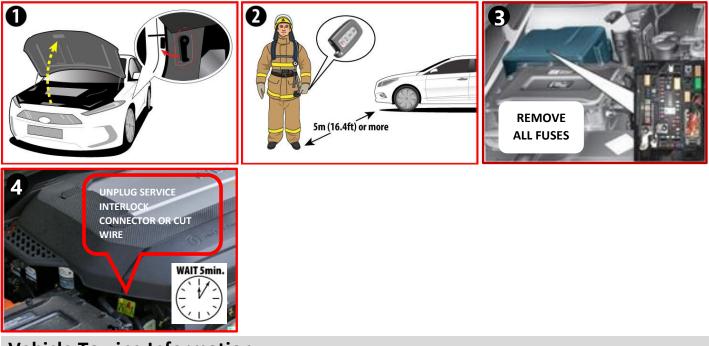

| Applicable to Nexo Fuel Cell Electric Vehicle (FCEV) vehicles | ID. No.     | Version No. | Page   |
|---------------------------------------------------------------|-------------|-------------|--------|
| first sold in the United States.                              | KMH-FE FCEV | 01.2021.09  | 1 of 2 |



**Emergency Response Quick Reference Guide** 

NEXO Fuel Cell Electric Vehicle (FCEV) / 2019 +

## **Disabling Vehicle**



OR



## **Vehicle Towing Information**

Tow the vehicle using a flat bed or using wheel dollies. Never tow the vehicle with the front or rear wheels on the ground



## For further information, please refer to the Emergency Response Guide (ERG).

| Applicable to Nexo Fuel Cell Electric Vehicle (FCEV) vehicles | ID. No.     | Version No. | Page   |
|---------------------------------------------------------------|-------------|-------------|--------|
| first sold in the United States.                              | KMH-FE FCEV | 01.2021.09  | 2 of 2 |