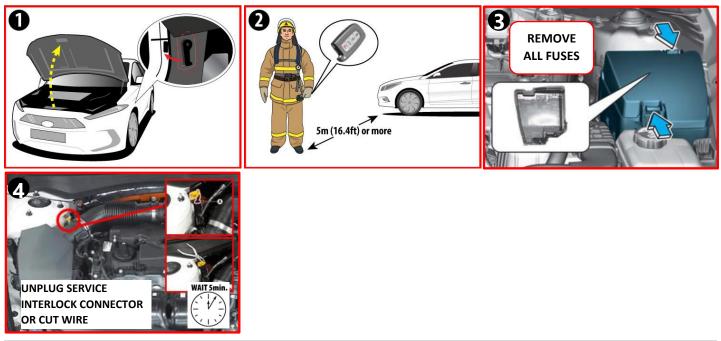

Low voltage disconnect for high voltage
 Seat belt pretensioner
 Ultra-High Strength Steel

 High Voltage Battery
 High Voltage Battery

| Applicable to the Sonata HEV vehicles first sold in the United | ID. No.     | Version No. | Page   |
|----------------------------------------------------------------|-------------|-------------|--------|
| States.                                                        | KMH-DN8 HEV | 01.2021.09  | 1 of 2 |



SONATA HEV / 2020 +

## **Disabling Vehicle**



OR



## **Vehicle Towing Information**

Tow the vehicle using a flat bed or using wheel dollies. Never tow the vehicle with the front or rear wheels on the ground



## For further information, please refer to the Emergency Response Guide (ERG).

| Applicable to the Sonata HEV vehicles first sold in the United | ID. No.     | Version No. | Page   |
|----------------------------------------------------------------|-------------|-------------|--------|
| States.                                                        | KMH-DN8 HEV | 01.2021.09  | 2 of 2 |