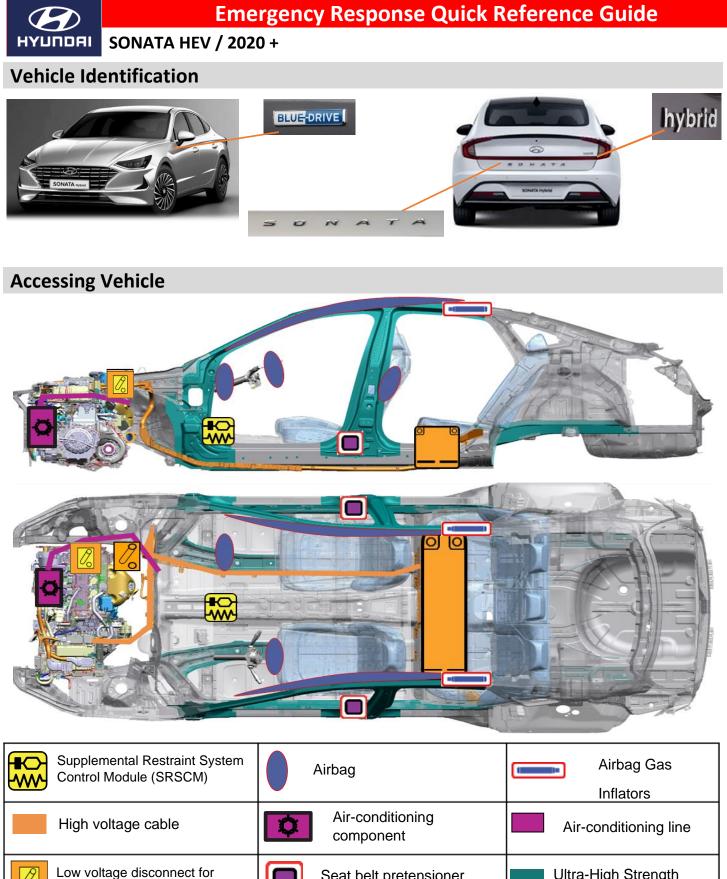

Low voltage disconnect for high voltage
 Seat belt pretensioner
 Ultra-High Strength Steel

 High Voltage Battery
 High Voltage Battery

| Applicable to the Sonata HEV vehicles first sold in the United | ID. No.     | Version No. | Page   |
|----------------------------------------------------------------|-------------|-------------|--------|
| States.                                                        | KMH-DN8 HEV | 01.2021.09  | 1 of 2 |



SONATA HEV / 2020 +

## **Disabling Vehicle**



OR



## **Vehicle Towing Information**

Tow the vehicle using a flat bed or using wheel dollies. Never tow the vehicle with the front or rear wheels on the ground



## For further information, please refer to the Emergency Response Guide (ERG).

| Applicable to the Sonata HEV vehicles first so