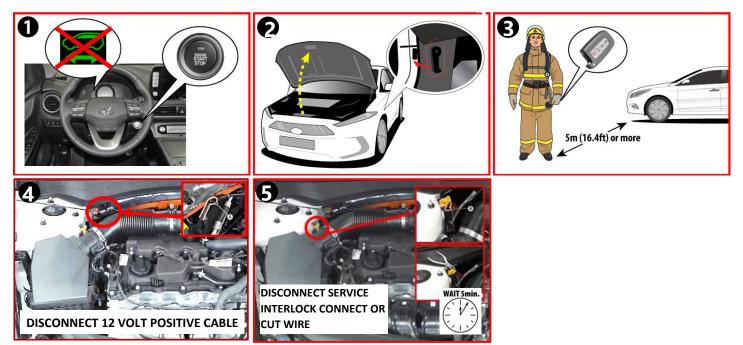

Low voltage disconnect for high voltage
 Seat belt pretensioner
 Ultra-High Strength Steel

 High Voltage Battery
 High Voltage Battery

| Applicable to the Sonata HEV vehicles first sold in the United | ID. No.     | Version No. | Page   |
|----------------------------------------------------------------|-------------|-------------|--------|
| States.                                                        | KMH-DN8 HEV | 01.2021.09  | 1 of 2 |



SONATA HEV / 2020 +

## **Disabling Vehicle**



OR



## **Vehicle Towing Information**

Tow the vehicle using a flat bed or using wheel dollies. Never tow the vehicle with the front or rear wheels on the ground



## For further information, please refer to the Emergency Response Guide (ERG).

| Applicable to the Sonata HEV vehicles first sold in the United | ID. No.     | Version No. | Page   |
|----------------------------------------------------------------|-------------|-------------|--------|
| States.                                                        | KMH-DN8 HEV | 01.2021.09  | 2 of 2 |