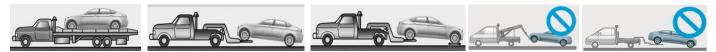

## **Vehicle Towing Information**

Tow the vehicle using a flat bed or using wheel dollies. Never tow the vehicle with the front or rear wheels on the ground