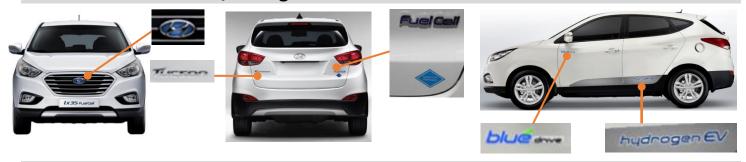

# **Emergency Response Quick Reference Guide**

**HYUDDRI** Tucson Fuel Cell Electric Vehicle (FCEV) / 2015 – 2017

# **Vehicle Identification / Recognition**



## **Accessing Vehicle**

first sold in the United States.



|            | Supplemental Restraint System Control Module (SRSCM) |                | Airbag                   |                | Airbag Gas<br>Inflators               |  |
|------------|------------------------------------------------------|----------------|--------------------------|----------------|---------------------------------------|--|
| <b>%</b>   | High Voltage Disconnect (Safety Plug)                |                | Seat belt pretensioner   |                | Air-conditioning line                 |  |
|            | High Voltage Battery                                 | H2 4           | Hydrogen Fuel<br>Cell    |                | Ultra-High Strength<br>Steel          |  |
|            | Air-conditioning componen