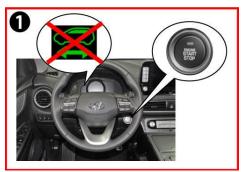

| Hydrogen Fuel<br>Cell    |                | Ultra-High Strength<br>Steel          |  |
|            | Air-conditioning component                           | H <sub>2</sub> | Hydrogen<br>Storage Tank |                | High voltage cable                    |  |
|            |                                                      |                | Gas Line -<br>Hydrogen   | H <sub>2</sub> | Manual Shut-off Valve<br>Hydrogen Gas |  |
| Applicable | to Tucson Fuel Cell Electric Vehicle (FCEV)          | vehicles I     | D. No.                   | Version N      | o. Page                               |  |

KMH-LM FCEV

1 of 2

01.2021.09

### **Emergency Response Quick Reference Guide**



**HYUNDRI** Tucson Fuel Cell Electric Vehicle (FCEV) / 2015 – 2017

#### **Disabling Vehicle**













**OR** 













#### **Vehicle Towing Information**

Tow the vehicle using a flat bed or using wheel dollies. Never tow the vehicle with the front or rear wheels on the ground











#### For further information, please refer to the Emergency Response Guide (ERG).

| -                                                               |             |             |        |
|-----------------------------------------------------------------|-------------|-------------|--------|
| Applicable to Tucson Fuel Cell Electric Vehicle (FCEV) vehicles | ID. No.     | Version No. | Page   |
| first sold in the United States.                                | KMH-LM FCEV | 01.2021.09  | 2 of 2 |