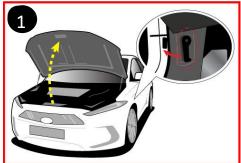

## **Accessing Vehicle**

first sold in the United States.

|            | Supplemental Restraint System Control Module (SRSCM) |                | Airbag                   |                | Airbag Gas<br>Inflators               |  |
|------------|------------------------------------------------------|----------------|--------------------------|----------------|---------------------------------------|--|
| <b>%</b>   | High Voltage Disconnect (Safety Plug)                |                | Seat belt pretensioner   |                | Air-conditioning line                 |  |
|            | High Voltage Battery                                 | H2 4           | Hydrogen Fuel<br>Cell    |                | Ultra-High Strength<br>Steel          |  |
|            | Air-conditioning component                           | H <sub>2</sub> | Hydrogen<br>Storage Tank |                | High voltage cable                    |  |
|            |                                                      |                | Gas Line -<br>Hydrogen   | H <sub>2</sub> | Manual Shut-off Valve<br>Hydrogen Gas |  |
| Applicable | to Tucson Fuel Cell Electric Vehicle (FCEV)          | vehicles I     | D. No.                   | Version N      | o. Page                               |  |