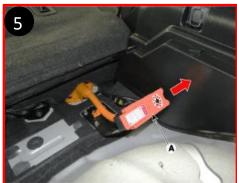

Hydrogen Fuel<br>Cell    |                | Ultra-High Strength<br>Steel          |  |
|            | Air-conditioning component                           | H <sub>2</sub> | Hydrogen<br>Storage Tank |                | High voltage cable                    |  |
|            |                                                      |                | Gas Line -<br>Hydrogen   | H <sub>2</sub> | Manual Shut-off Valve<br>Hydrogen Gas |  |
| Applicable | to Tucson Fuel Cell Electric Vehicle (FCEV)          | vehicles I     | D. No.                   | Version N      | o. Page                               |  |

KMH-LM FCEV

1 of 2

01.2021.09

### **Emergency Response Quick Reference Guide**



**HYUNDRI** Tucson Fuel Cell Electric Vehicle (FCEV) / 2015 – 2017

#### **Disabling Vehicle**













**OR** 













#### **Vehicle Towing Information**

Tow the vehicle using a flat bed or using wheel dollies. Never tow the vehicle with the front or rear wheels on the ground











#### For further information, please refer to the Emergency Response Guide (ERG).

| -                                                               |             |             |        |
|-----------------------------------------------------------------|-------------|-------------|--------|
| Applicable to Tucson Fuel Cell Electric Vehicle (FCEV) vehicles | ID. No.     | Version No. | Page   |
| first sold in the United States.                                | KMH-LM FCEV | 01.2021.09  | 2 of 2 |