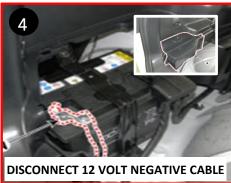

| Hydrogen Fuel<br>Cell    |                | Ultra-High Strength<br>Steel          |  |
|            | Air-conditioning component                           | H <sub>2</sub> | Hydrogen<br>Storage Tank |                | High voltage cable                    |  |
|            |                                                      |                | Gas Line -<br>Hydrogen   | H <sub>2</sub> | Manual Shut-off Valve<br>Hydrogen Gas |  |
| Applicable | to Tucson Fuel Cell Electric Vehicle (FCEV)          | vehicles I     | D. No.                   | Version N      | o. Page                               |  |

KMH-LM FCEV

1 of 2

01.2021.09

### **Emergency Response Quick Reference Guide**



**HYUNDRI** Tucson Fuel Cell Electric Vehicle (FCEV) / 2015 – 2017

#### **Disabling Vehicle**













**OR** 













#### **Vehicle Towing Information**

Tow the vehicle using a flat bed or using wheel dollies. Never tow the vehicle with the front or rear wheels on the ground











#### For further information, please refer to the Emergency Response Guide (ERG).

| -                                                               |             |             |        |
|-----------------------------------------------------------------|-------------|-------------|--------|
| Applicable to Tucson Fuel Cell Electric Vehicle (FCEV) vehicles | ID. No.     | Version No. | Page   |
| first sold in the United States.                                | KMH-LM FCEV | 01.2021.09  | 2 of 2 |