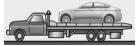

#### **Vehicle Towing Information**

Tow the vehicle using a flat bed or using wheel dollies. Never tow the vehicle with the front or rear wheels on the ground