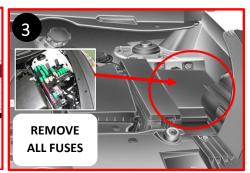

>Cell    |                | Ultra-High Strength<br>Steel          |  |
|            | Air-conditioning component                           | H <sub>2</sub> | Hydrogen<br>Storage Tank |                | High voltage cable                    |  |
|            |                                                      |                | Gas Line -<br>Hydrogen   | H <sub>2</sub> | Manual Shut-off Valve<br>Hydrogen Gas |  |
| Applicable | to Tucson Fuel Cell Electric Vehicle (FCEV)          | vehicles I     | D. No.                   | Version N      | o. Page                               |  |

KMH-LM FCEV

1 of 2

01.2021.09

### **Emergency Response Quick Reference Guide**



**HYUNDRI** Tucson Fuel Cell Electric Vehicle (FCEV) / 2015 – 2017

#### **Disabling Vehicle**













**OR** 













#### **Vehicle Towing Information**

Tow the vehicle using a flat bed or using wheel dollies. Never tow the vehicle with the front or rear wheels on the ground











#### For further information, please refer to the Emergency Response Guide (ERG).

| -                                                               |             |             |        |
|-----------------------------------------------------------------|-------------|-------------|--------|
| Applicable to Tucson Fuel Cell Electric Vehicle (FCEV) vehicles | ID. No.     | Version No. | Page   |
| first sold in the United States.                                | KMH-LM FCEV | 01.2021.09  | 2 of 2 |