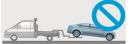

#### **Vehicle Towing Information**

Tow the vehicle using a flat bed or using wheel dollies. Never tow the vehicle with the front or rear wheels on the ground