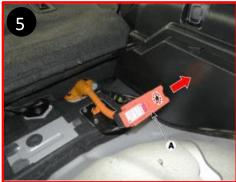

l    |                | Ultra-High Strength<br>Steel          |  |
|            | Air-conditioning component                           | H <sub>2</sub> | Hydrogen<br>Storage Tank |                | High voltage cable                    |  |
|            |                                                      |                | Gas Line -<br>Hydrogen   | H <sub>2</sub> | Manual Shut-off Valve<br>Hydrogen Gas |  |
| Applicable | to Tucson Fuel Cell Electric Vehicle (FCEV)          | vehicles I     | D. No.                   | Version N      | o. Page                               |  |

KMH-LM FCEV

1 of 2

01.2021.09

### **Emergency Response Quick Reference Guide**



**HYUNDRI** Tucson Fuel Cell Electric Vehicle (FCEV) / 2015 – 2017

#### **Disabling Vehicle**













**OR** 













#### **Vehicle Towing Information**

Tow the vehicle using a flat bed or using wheel dollies. Never tow the vehicle with the front or rear wheels on the ground











#### For further information, please refer to the Emergency Response Guide (ERG).

| -                                                               |             |             |        |
|-----------------------------------------------------------------|-------------|-------------|--------|
| Applicable to Tucson Fuel Cell Electric Vehicle (FCEV) vehicles | ID. No.     | Version No. | Page   |
| first sold in the United States.                                | KMH-LM FCEV | 01.2021.09  | 2 of 2 |