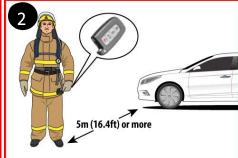

br>Cell    |                | Ultra-High Strength<br>Steel          |  |
|            | Air-conditioning component                           | H <sub>2</sub> | Hydrogen<br>Storage Tank |                | High voltage cable                    |  |
|            |                                                      |                | Gas Line -<br>Hydrogen   | H <sub>2</sub> | Manual Shut-off Valve<br>Hydrogen Gas |  |
| Applicable | to Tucson Fuel Cell Electric Vehicle (FCEV)          | vehicles I     | D. No.                   | Version N      | o. Page                               |  |

KMH-LM FCEV

1 of 2

01.2021.09

### **Emergency Response Quick Reference Guide**



**HYUNDRI** Tucson Fuel Cell Electric Vehicle (FCEV) / 2015 – 2017

#### **Disabling Vehicle**













**OR** 













#### **Vehicle Towing Information**

Tow the vehicle using a flat bed or using wheel dollies. Never tow the vehicle with the front or rear wheels on the ground











#### For further information, please refer to the Emergency Response Guide (ERG).

| -                                                               |             |             |        |
|-----------------------------------------------------------------|-------------|-------------|--------|
| Applicable to Tucson Fuel Cell Electric Vehicle (FCEV) vehicles | ID. No.     | Version No. | Page   |
| first sold in the United States.                                | KMH-LM FCEV | 01.2021.09  | 2 of 2 |