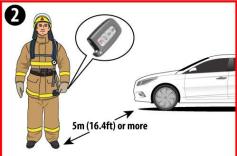

| Hydrogen Fuel<br>Cell    |                | Ultra-High Strength<br>Steel          |  |
|            | Air-conditioning component                           | H <sub>2</sub> | Hydrogen<br>Storage Tank |                | High voltage cable                    |  |
|            |                                                      |                | Gas Line -<br>Hydrogen   | H <sub>2</sub> | Manual Shut-off Valve<br>Hydrogen Gas |  |
| Applicable | to Tucson Fuel Cell Electric Vehicle (FCEV)          | vehicles I     | D. No.                   | Version N      | o. Page                               |  |

KMH-LM FCEV

1 of 2

01.2021.09

### **Emergency Response Quick Reference Guide**



**HYUNDRI** Tucson Fuel Cell Electric Vehicle (FCEV) / 2015 – 2017

#### **Disabling Vehicle**













**OR** 













#### **Vehicle Towing Information**

Tow the vehicle using a flat bed or using wheel dollies. Never tow the vehicle with the front or rear wheels on the ground











#### For further information, please refer to the Emergency Response Guide (ERG).

| -                                                               |             |             |        |
|-----------------------------------------------------------------|-------------|-------------|--------|
| Applicable to Tucson Fuel Cell Electric Vehicle (FCEV) vehicles | ID. No.     | Version No. | Page   |
| first sold in the United States.                                | KMH-LM FCEV | 01.2021.09  | 2 of 2 |