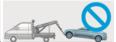

#### **Vehicle Towing Information**

Tow the vehicle using a flat bed or using wheel dollies. Never tow the vehicle with the front or rear wheels on the ground