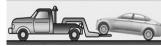

#### **Vehicle Towing Information**

Tow the vehicle using a flat bed or using wheel dollies. Never tow the vehicle with the front or rear wheels on the ground