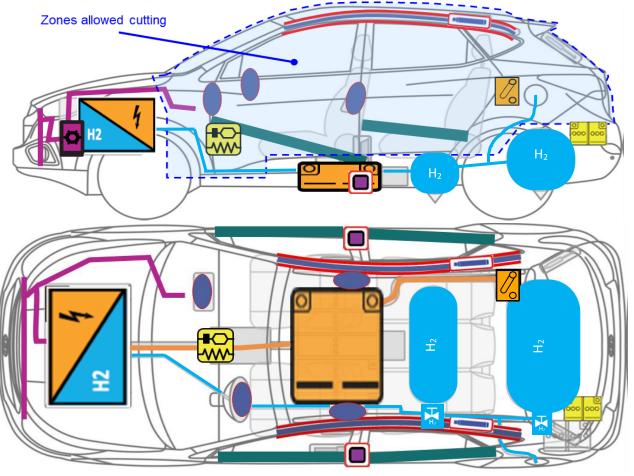

## **Accessing Vehicle**

first sold in the United States.

|            | Supplemental Restraint System Control Module (SRSCM) |                | Airbag                   |                | Airbag Gas<br>Inflators               |  |
|------------|------------------------------------------------------|----------------|--------------------------|----------------|---------------------------------------|--|
| <b>%</b>   | High Voltage Disconnect (Safety Plug)                |                | Seat belt pretensioner   |                | Air-conditioning line                 |  |
|            | High Voltage Battery                                 | H2 4           | Hydrogen Fuel<br>Cell    |                | Ultra-High Strength<br>Steel          |  |
|            | Air-conditioning component                           | H <sub>2</sub> | Hydrogen<br>Storage Tank |                | High voltage cable                    |  |
|            |                                                      |                | Gas Line -<br>Hydrogen   | H <sub>2</sub> | Manual Shut-off Valve<br>Hydrogen Gas |  |
| Applicable | to Tucson Fuel Cell Electric Vehicle (FCEV)          | vehicles I     | D. No.                   | Version N      | o. Page                               |  |