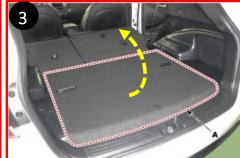

| Hydrogen Fuel<br>Cell    |                | Ultra-High Strength<br>Steel          |  |
|            | Air-conditioning component                           | H <sub>2</sub> | Hydrogen<br>Storage Tank |                | High voltage cable                    |  |
|            |                                                      |                | Gas Line -<br>Hydrogen   | H <sub>2</sub> | Manual Shut-off Valve<br>Hydrogen Gas |  |
| Applicable | to Tucson Fuel Cell Electric Vehicle (FCEV)          | vehicles I     | D. No.                   | Version N      | o. Page                               |  |

KMH-LM FCEV

1 of 2

01.2021.09

### **Emergency Response Quick Reference Guide**



**HYUNDRI** Tucson Fuel Cell Electric Vehicle (FCEV) / 2015 – 2017

#### **Disabling Vehicle**













**OR** 













#### **Vehicle Towing Information**

Tow the vehicle using a flat bed or using wheel dollies. Never tow the vehicle with the front or rear wheels on the ground











#### For further information, please refer to the Emergency Response Guide (ERG).

| -                                                               |             |             |        |
|-----------------------------------------------------------------|-------------|-------------|--------|
| Applicable to Tucson Fuel Cell Electric Vehicle (FCEV) vehicles | ID. No.     | Version No. | Page   |
| first sold in the United States.                                | KMH-LM FCEV | 01.2021.09  | 2 of 2 |