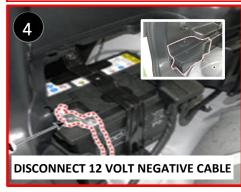

ell    |                | Ultra-High Strength<br>Steel          |  |
|            | Air-conditioning component                           | H <sub>2</sub> | Hydrogen<br>Storage Tank |                | High voltage cable                    |  |
|            |                                                      |                | Gas Line -<br>Hydrogen   | H <sub>2</sub> | Manual Shut-off Valve<br>Hydrogen Gas |  |
| Applicable | to Tucson Fuel Cell Electric Vehicle (FCEV)          | vehicles I     | D. No.                   | Version N      | o. Page                               |  |

KMH-LM FCEV

1 of 2

01.2021.09

### **Emergency Response Quick Reference Guide**



**HYUNDRI** Tucson Fuel Cell Electric Vehicle (FCEV) / 2015 – 2017

#### **Disabling Vehicle**













**OR** 













#### **Vehicle Towing Information**

Tow the vehicle using a flat bed or using wheel dollies. Never tow the vehicle with the front or rear wheels on the ground











#### For further information, please refer to the Emergency Response Guide (ERG).

| -                                                               |             |             |        |
|-----------------------------------------------------------------|-------------|-------------|--------|
| Applicable to Tucson Fuel Cell Electric Vehicle (FCEV) vehicles | ID. No.     | Version No. | Page   |
| first sold in the United States.                                | KMH-LM FCEV | 01.2021.09  | 2 of 2 |